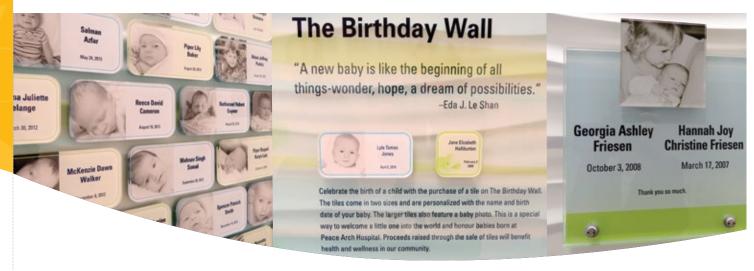

### THE BIRTHDAY WALL **REMEMBER THIS DAY FOREVER**

Ten little fingers, ten

perfect toes, fill our

hearts with love that

overflows.

The heart of a healthy community

# The birth of a baby is one of life's greatest moments.

Why not celebrate with a special tribute to your baby or grandchild on the Peace Arch Hospital Birthday Wall at the entrance to the maternity unit?

A donation of \$150 provides you with a beautiful commemorative tile inscribed with your baby's name and birth date, mounted on the Peace Arch Hospital Birthday Wall, while a \$250 donation entitles you to a larger tile with your baby's name and birth date, plus a photo. For an extra special tile, a \$5,000 version is available that is much larger with room for more than one child and a personal message.